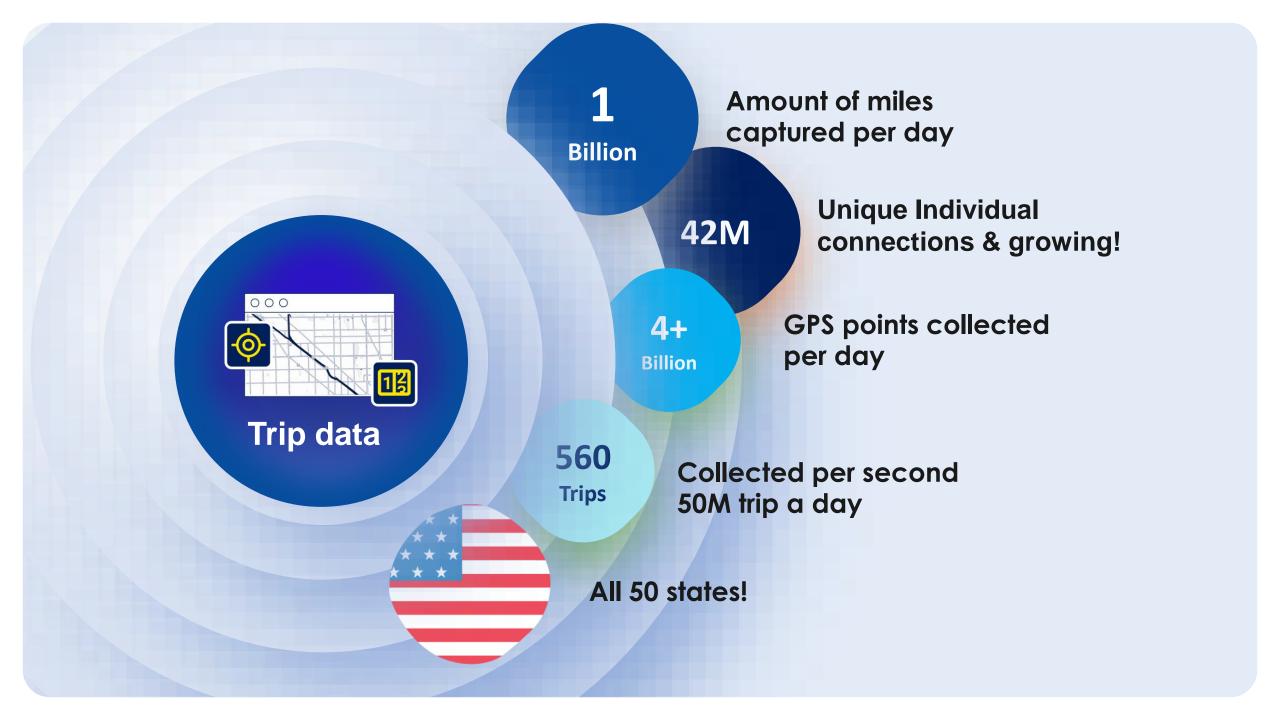

### Michelin helps Prevent fatalities

**Over 42 million individual connections** 

A unique expertise on how drivers behave

Prevent crashes by identifying and ranking areas where to focus