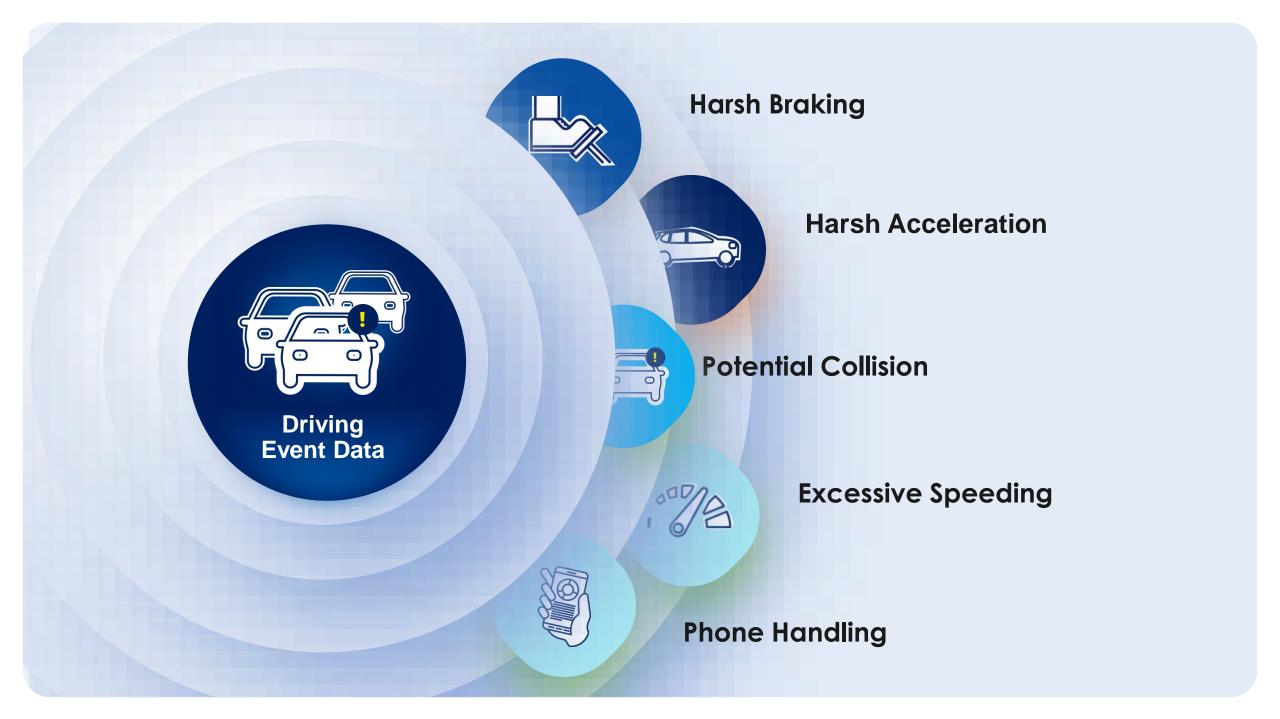

### Michelin helps Prevent fatalities

**Over 42 million individual connections** 

A unique expertise on how drivers behave

Prevent crashes by identifying and ranking areas where to focus