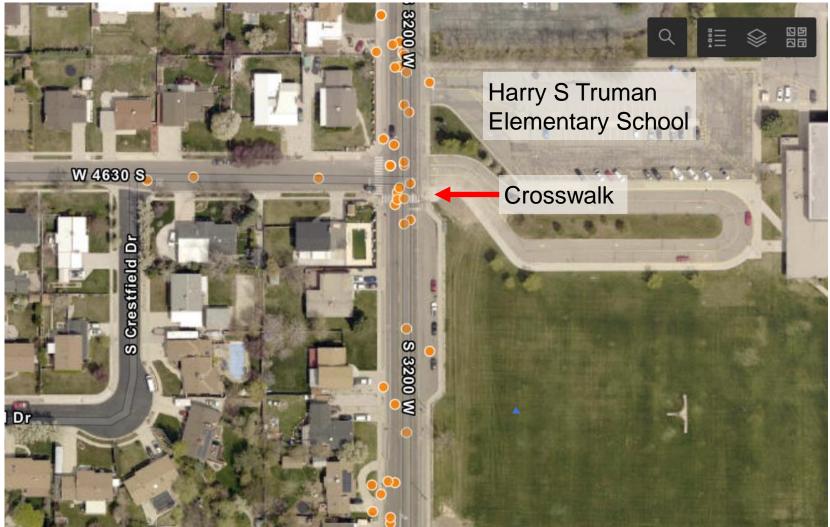

# deighton

One month of data represented

- Hard Braking events
- VRU area of potential concern