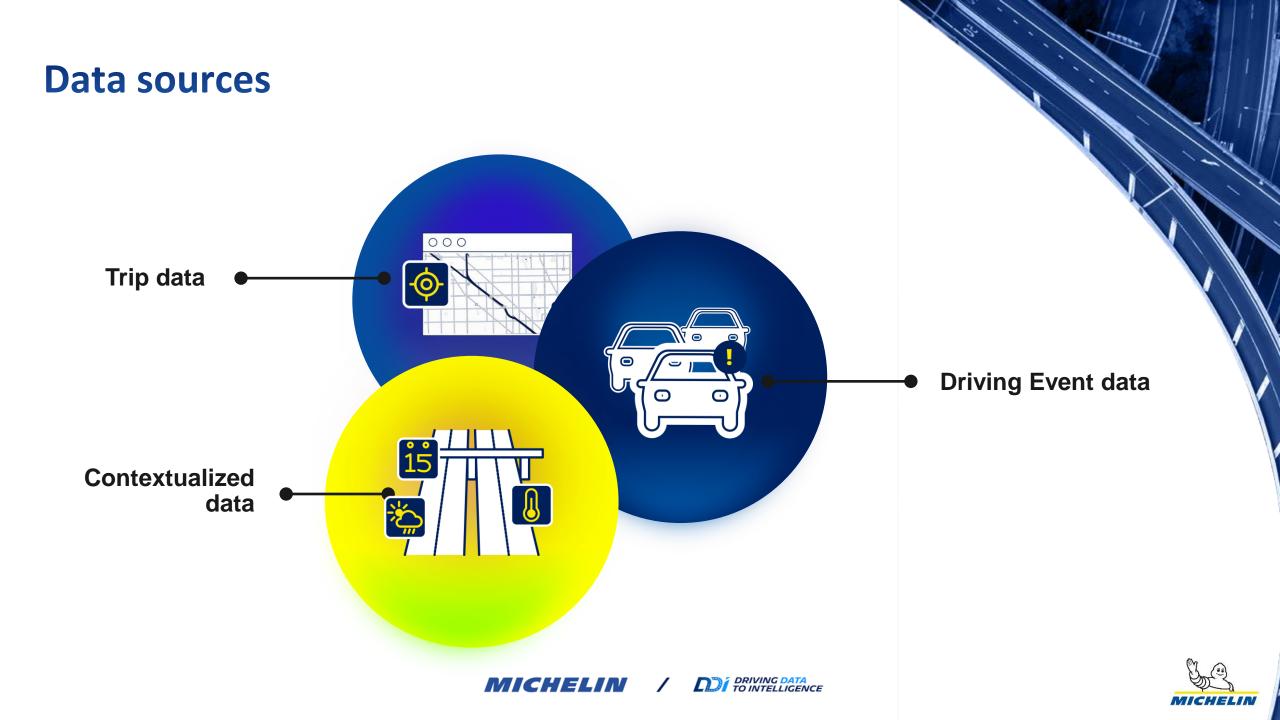

### Michelin helps Prevent fatalities

**Over 42 million individual connections** 

A unique expertise on how drivers behave

Prevent crashes by identifying and ranking areas where to focus