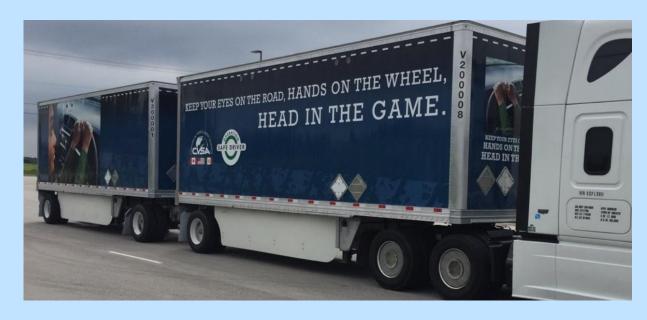

## Amazon has leveraged NTSB and CVSA/FMCSA content promote safe driving

 Leveraging our large trailers when parked to remind of distracted driving messages.
CVSA – Operations Safe Driver

 Aligning with and highlighting safety messaging targeting professional commercial drivers.