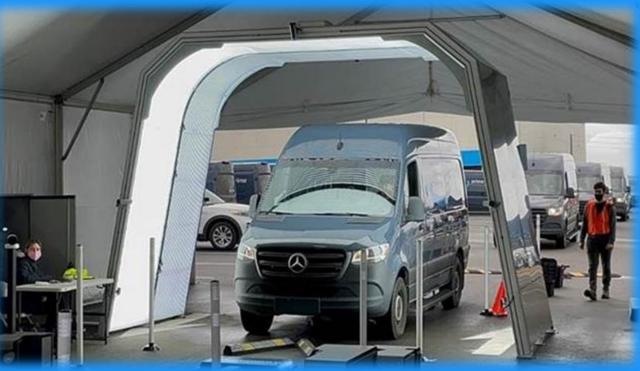

#### **Last Mile Safety Technology**

**Rivian Electric Delivery Vehicle (EDV)** 

Rivian EDV has advanced driver assistance systems (ADAS)

**Automated Vehicle Inspection** 

 Automated Vehicle Inspection testing for enhanced defect detection and repair