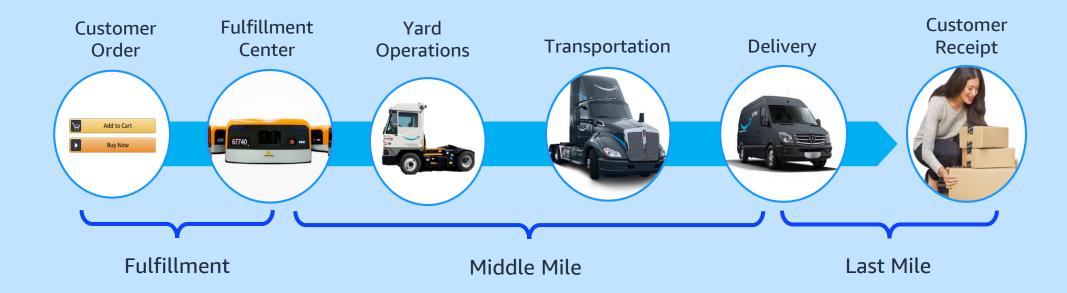

Presentation by Tracy Murrell, Director, Global Road Safety



#### **Transportation Network Overview**



#### Advanced Safety Systems are being deployed in new Amazon branded vehicles







Global Road Safety

# Our Last Mile fleet is expanding to include BEV's and other solutions to enhance safety and sustainability















#### **Last Mile Safety Technology**

**Rivian Electric Delivery Vehicle (EDV)** 



Rivian EDV has advanced driver assistance systems (ADAS)

**Automated Vehicle Inspection** 



 Automated Vehicle Inspection testing for enhanced defect detection and repair



## Amazon is partnering with small business owners to promote safety, sustainability, and business success



Seven Strong Trucking, LLC



Total Package Logistics, Inc.



- + Amazon uses data from vehicles to identify key driver and vehicles risks
- + Inform safety technology adoption
- + To create prog