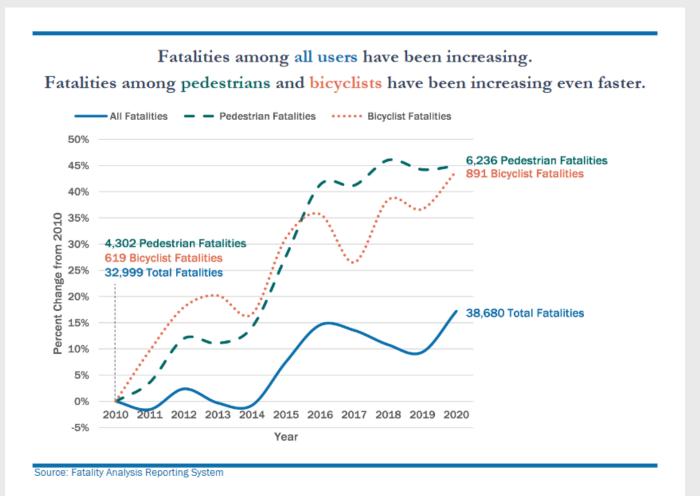

# Amazon seeks out external data to guide road safety programs and risk mitigation efforts